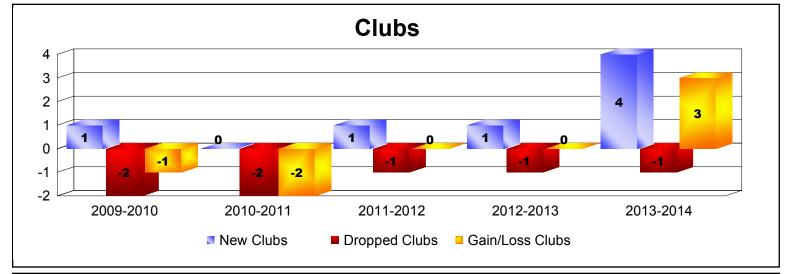

District B 8 As of June 2014 Cumulative

| Year      | New<br>Clubs | Dropped<br>Clubs | Gain/<br>Loss<br>Clubs | New<br>Members | Charter<br>Members | Reinstate<br>Members | Transfer<br>Members | Total<br>Member<br>Added | Total<br>Members<br>Dropped | Gain/<br>Loss<br>Members |
|-----------|--------------|------------------|------------------------|----------------|--------------------|----------------------|---------------------|--------------------------|-----------------------------|--------------------------|
| 2009-2010 | 1            | -2               | -1                     | 123            | 21                 | 15                   | 3                   | 162                      | -164                        | -2                       |
| 2010-2011 | 0            | -2               | -2                     | 103            | 0                  | 43                   | 5                   | 151                      | -206                        | -55                      |
| 2011-2012 | 1            | -1               | 0                      | 111            | 21                 | 77                   | 1                   | 210                      | -179                        | 31                       |
| 2012-2013 | 1            | -1               | 0                      | 85             | 26                 | 2                    | 0                   | 113                      | -165                        | -52                      |
| 2013-2014 | 4            | -1               | 3                      | 133            | 100                | 11                   | 1                   | 245                      | -132                        | 113                      |
| Average   | 1            | -1               | 0                      | 111            | 34                 | 30                   | 2                   | 176                      | -169                        | 7                        |