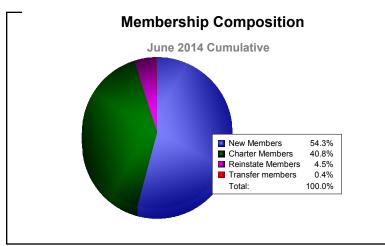

District B 8 As of June 2014 Cumulative

| Year      | New<br>Clubs | Dropped<br>Clubs | Gain/<br>Loss<br>Clubs | New<br>Members | Charter<br>Members | Reinstate<br>Members | Transfer<br>Members | Total<br>Member<br>Added | Total<br>Members<br>Dropped | Gain/<br>Loss<br>Members |
|-----------|--------------|------------------|------------------------|----------------|--------------------|----------------------|---------------------|--------------------------|-----------------------------|--------------------------|
| 2009-2010 | 1            | -2               | -1                     | 123            | 21                 | 15                   | 3                   | 162                      | -164                        | -2                       |
| 2010-2011 | 0            | -2               | -2                     | 103            | 0                  | 43                   | 5                   | 151                      | -206                        | -55                      |
| 2011-2012 | 1            | -1               | 0                      | 111            | 21                 | 77                   | 1                   | 210                      | -179                        | 31                       |
| 2012-2013 | 1            | -1               | 0                      | 85             | 26                 | 2                    | 0                   | 113                      | -165                        | -52                      |
| 2013-2014 | 4            | -1               | 3                      | 133            | 100                | 11                   | 1                   | 245                      | -132                        | 113                      |
| Average   | 1            | -1               | 0                      | 111            | 34                 | 30                   | 2                   | 176                      | -169                        | 7                        |