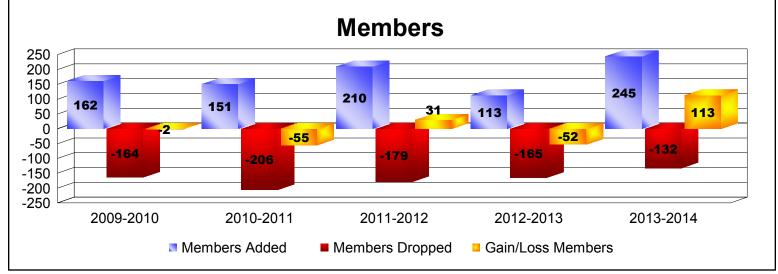

District B 8 As of June 2014 Cumulative

| Year      | New<br>Clubs | Dropped<br>Clubs | Gain/<br>Loss<br>Clubs | New<br>Members | Charter<br>Members | Reinstate<br>Members | Transfer<br>Members | Total<br>Member<br>Added | Total<br>Members<br>Dropped | Gain/<br>Loss<br>Members |
|-----------|--------------|------------------|------------------------|----------------|--------------------|----------------------|---------------------|--------------------------|-----------------------------|--------------------------|
| 2009-2010 | 1            | -2               | -1                     | 123            | 21                 | 15                   | 3                   | 162                      | -164                        | -2                       |
| 2010-2011 | 0            | -2               | -2                     | 103            | 0                  | 43                   | 5                   | 151                      | -206                        | -55                      |
| 2011-2012 | 1            | -1               | 0                      | 111            | 21                 | 77                   | 1                   | 210                      | -179                        | 31                       |
| 2012-2013 | 1            | -1               | 0                      | 85             | 26                 | 2                    | 0                   | 113                      | -165                        | -52                      |
| 2013-2014 | 4            | -1               | 3                      | 133            | 100                | 11                   | 1                   | 245                      | -132                        | 113                      |
| Average   | 1            | -1               | 0                      | 111            | 34                 | 30                   | 2                   | 176                      | -169                        | 7                        |